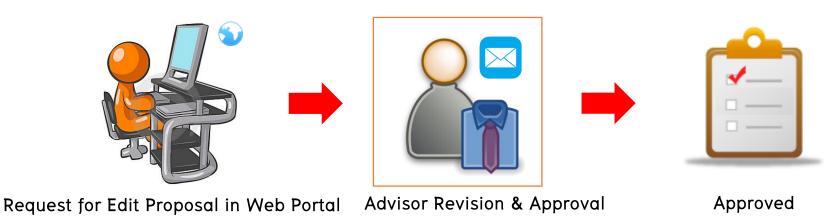

iew and submit the result

Approved => Prepare for Proposa

**Approval Examination** 

#### 2.Draft Process

















Fill up information in Web Portal

Write thesis in draft version

Send Draft version to Advisor









Thesis Defense Examination

Approval draft thesis

Review and submit the result Approve => Prepare for Thesis **Defense Examination** 

### 3. Complete Process







Student

Advisor

Graduate Staff











Fill up Publication and
Research Mapping information
in Web Portal

Revised and send thesis complete version within 45 days after Thesis Defense Examination

Send Complete version to Advisor









Approval and Check
Thesis Completely Hardcopy



Review and submit the result

Approve => Prepare to complete

thesis hardcopy

## 4.Edit Proposal (optional)







After Graduate Staff approved proposal



# iThesis ROAD TO YOUR FINISHED THESIS