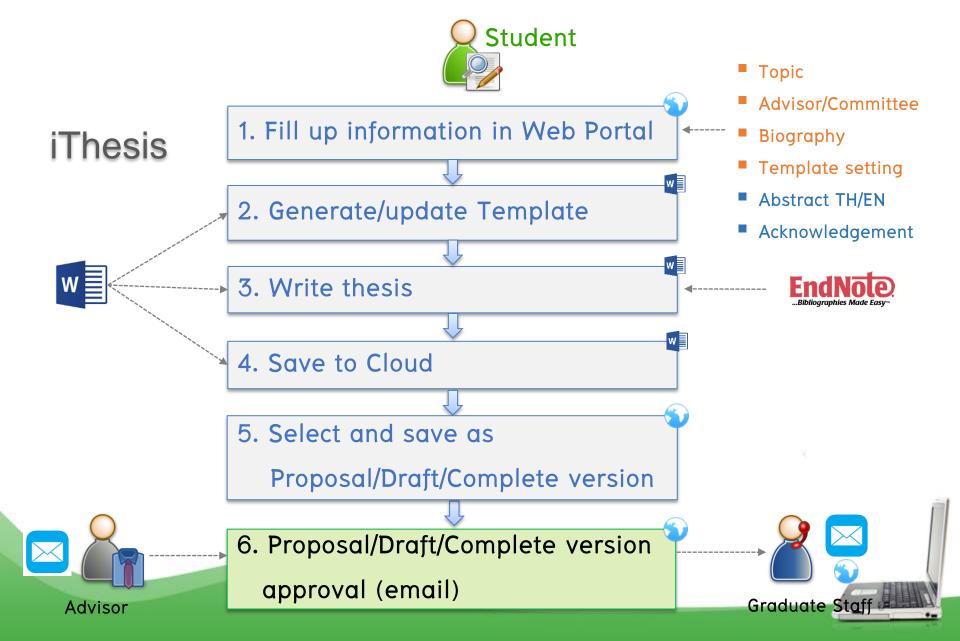

#### How to operated iThesis system.

### 1. Proposal Process

Write thesis proposal

Send proposal version to Advisor

Fill up information in Web Portal

Approval proposal in iThesis system

Approval thesis

Topic in Main

system

Proposal Approval Examination

Approved => Student send

request for Approval Request Form

of Thesis Topic/Independent Research

Review and submit the result

Approved => Prepare for Proposa

**Approval Examination** 

#### 2.Draft Process

Fill up information in Web Portal

Write thesis in draft version

Send Draft version to Advisor

Thesis Defense Examination

Approval draft thesis

Review and submit the result Approve => Prepare for Thesis **Defense Examination** 

### 3. Complete Process

Student

Advisor

Graduate Staff

Fill up Publication and
Research Mapping information
in Web Portal

Revised and send thesis complete version within 45 days after Thesis Defense Examination

Send Complete version to Advisor

Approval and Check
Thesis Completely Hardcopy

Review and submit the result

Approve => Prepare to complete

thesis hardcopy

## 4.Edit Proposal (optional)

After Graduate Staff approved proposal