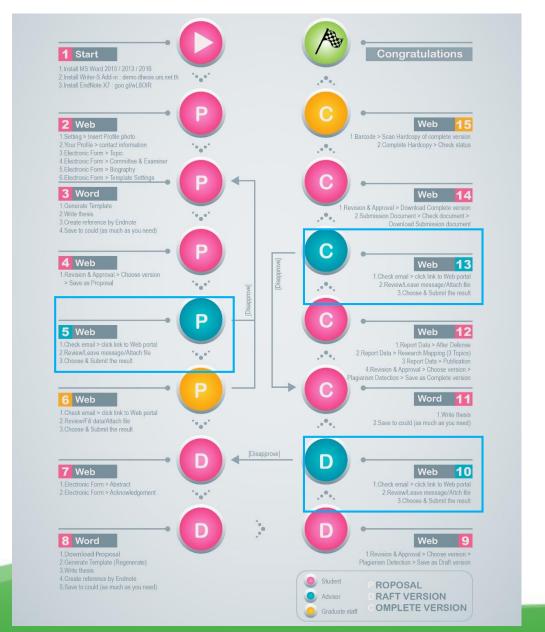

### 1. Proposal Process

Write thesis proposal

Send proposal version to Advisor

Fill up information in Web Portal

Approval proposal in iThesis system

Approval thesis

Topic in Main

system

Proposal Approval Examination

Approved => Student send

request for Approval Request Form

of Thesis Topic/Independent Research

Review and submit the result

Approved => Prepare for Proposa

**Approval Examination** 

#### 2.Draft Process

Fill up information in Web Portal

Write thesis in draft version

Send Draft version to Advisor

Thesis Defense Examination

Approval draft thesis

Review and submit the result Approve => Prepare for Thesis **Defense Examination** 

### 3. Complete Process

Student

Advisor

Graduate Staff

Fill up Publication and
Research Mapping information
in Web Portal

Revised and send thesis complete version within 45 days after Thesis Defense Examination

Send Complete version to Advisor

Approval and Check
Thesis Completely Hardcopy

Review and submit the result

Approve => Prepare to complete

thesis hardcopy